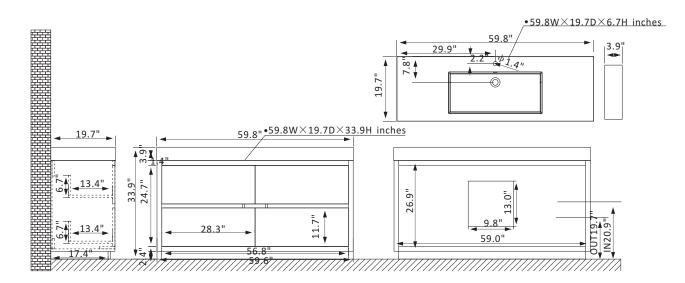

## Features

Constructed of eco-friendly PVC board and plywood for superior stability and durability. Available in North Carolina Oak or North American Mapping Oak finish to complement your décor.

4 soft-close drawers provide ample storage for toiletries.

Luxury soft-close drawer glide ensures smooth opening and closing.

Single, white integrated square sink with overflow included.

Brushed Gold hardware finish lends a touch of style and contrast.

Single, rectangular LED mirror with aluminum frame coordinates perfectly with vanity. Pre-drilled and designed for easy plumbing and faucet installation, with back panel included.

\* Does not include faucet, drain assembly, P-trap, or backsplash.